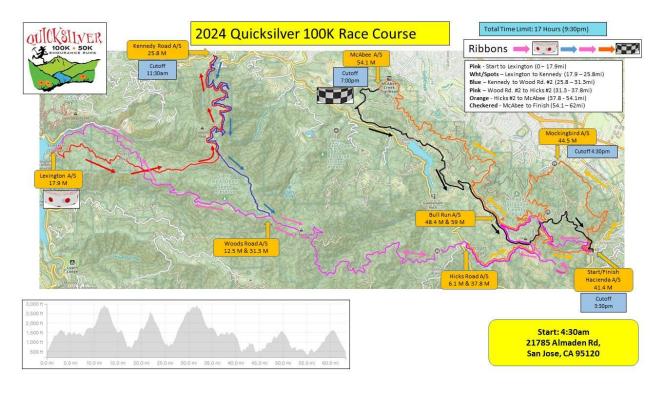

## Quicksilver 100K - 2024

Start time: 4:30am (with headlamp) from Hacienda entrance of Almaden Quicksilver County

Park

Elevation gain: 13,000+ feet

Time Limit: 17 Hours (All official finishers qualify for Western States)

| 100K - Aid Stations | Mile | Next AS | Drop Bag | Crew Access  | Pacer Pickup | Cutoff  | Cutoff Pace |
|---------------------|------|---------|----------|--------------|--------------|---------|-------------|
| Start - Hacienda    | 0    | 6.1     | Yes      | Yes          | No           | -       |             |
| Hicks Road - 1      | 6.1  | 6.4     | No       | No           | No           | -       |             |
| Woods Road - 1      | 12.5 | 5.4     | No       | No           | No           | -       |             |
| Lexington           | 17.9 | 7.9     | No       | Yes          | No           | _       |             |
| Kennedy Road        | 25.8 | 5.5     | Yes      | Yes          | No           | 11:30am | 16:17 min/M |
| Woods Road -2       | 31.3 | 6.5     | No       | No           | No           | -       |             |
| Hicks Road - 2      | 37.8 | 3.6     | No       | Yes          | No           | -       |             |
| Hacienda            | 41.4 | 3.1     | Yes      | Yes          | Yes          | 3:30pm  | 15:57 min/M |
| Mockingbird - 1     | 44.5 | 3.9     | No       | Yes          | Yes          | 4:30pm  | 16:11 min/M |
| Bull Run - 1        | 48.4 | 5.7     | No       | Yes, by foot | No           | -       |             |
| McAbee              | 54.1 | 4.9     | No       | Yes, by foot | Yes          | 7:00pm  | 16:05 min/M |
| Bull Run - 2        | 59   | 3       | No       | Yes, by foot | No           | _       |             |
| Finish - Hacienda   | 62   | -       | Yes      | Yes          | -            | 9:30pm  | 16:27 min/M |