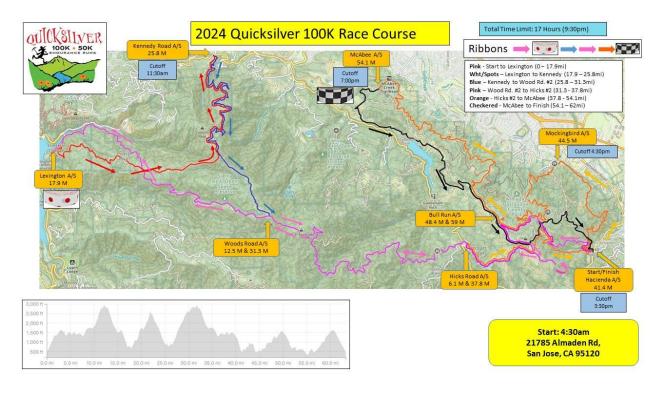

## Quicksilver 100K - 2024

Start time: 4:30am (with headlamp) from Hacienda entrance of Almaden Quicksilver County

Park

Elevation gain: 13,000+ feet

Time Limit: 17 Hours (16 Hours to qualify for Western States)

| 100K - Aid Stations | Mile | Next AS | Drop Bag | Crew Access  | Pacer Pickup | Cutoff  | Cutoff Pace |
|---------------------|------|---------|----------|--------------|--------------|---------|-------------|
| Start - Hacienda    | 0    | 6.1     | Yes      | Yes          | No           | -       |             |
| Hicks Road - 1      | 6.1  | 6.4     | No       | No           | No           | -       |             |
| Woods Road - 1      | 12.5 | 5.4     | No       | No           | No           | -       |             |
| Lexington           | 17.9 | 7.9     | No       | Yes          | No           | _       |             |
| Kennedy Road        | 25.8 | 5.5     | Yes      | Yes          | No           | 11:30am | 16:17 min/M |
| Woods Road -2       | 31.3 | 6.5     | No       | No           | No           | -       |             |
| Hicks Road - 2      | 37.8 | 3.6     | No       | Yes          | No           | -       |             |
| Hacienda            | 41.4 | 3.1     | Yes      | Yes          | Yes          | 3:30pm  | 15:57 min/M |
| Mockingbird - 1     | 44.5 | 3.9     | No       | Yes          | Yes          | 4:30pm  | 16:11 min/M |
| Bull Run - 1        | 48.4 | 5.7     | No       | Yes, by foot | No           | -       |             |
| McAbee              | 54.1 | 4.9     | No       | Yes, by foot | Yes          | 7:00pm  | 16:05 min/M |
| Bull Run - 2        | 59   | 3       | No       | Yes, by foot | No           | _       |             |
| Finish - Hacienda   | 62   | -       | Yes      | Yes          | -            | 9:30pm  | 16:27 min/M |