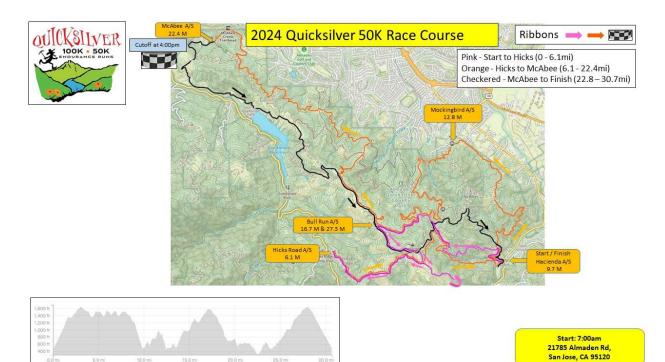

## Quicksilver 50K - 2024

Start time: 7:00am from Hacienda entrance of Almaden Quicksilver County Park Elevation gain: 6,000+ feet

| 50K - Aid Stations | Mile | Next AS        | Drop Bag | Crew Access  | Pacer Pickup | Cutoff |
|--------------------|------|----------------|----------|--------------|--------------|--------|
| Start - Hacienda   | 0    | 6.1            | Yes      | Yes          | No           | -      |
| Hicks Road         | 6.1  | 3.6            | No       | No           | No           | -      |
| Hacienda           | 9.7  | 3.1            | Yes      | Yes          | No           | _      |
| Mockingbird        | 12.8 | 3.9            | No       | Yes          | No           | -      |
| Bull Run - 1       | 16.7 | 5.7            | No       | Yes, by foot | No           | -      |
| McAbee             | 22.4 | 4.9            | No       | Yes, by foot | After 3:00pm | 4:00pm |
| Bull Run - 2       | 27.3 | 3              | No       | Yes, by foot | No           | _      |
| Finish - Hacienda  | 30.3 | y <del>-</del> | Yes      | Yes          | -            | -      |